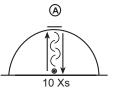

#### **Goaltender Practice Plan - Beginner**

| Time                         | Description                                                                                                                                                                 | Key Points |
|------------------------------|-----------------------------------------------------------------------------------------------------------------------------------------------------------------------------|------------|
| 10                           | Movement Warm Up                                                                                                                                                            |            |
| 2. S<br>3. S<br>4. S<br>5. S | cull out to top of crease cull back to start line cull out to glove side crease edge cull back cull back cull back cull back cull out to blocker side crease edge cull back |            |