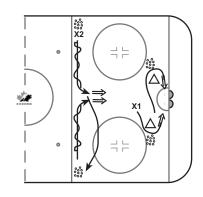

| Time         | Description                                                                                                                                                  | Key Points |
|--------------|--------------------------------------------------------------------------------------------------------------------------------------------------------------|------------|
| 5            | Primary Drill                                                                                                                                                |            |
| 2. 3<br>3. 3 | Drive around pylon for shot  K2 skates towards pylon, without puck  K2 picks up puck, and takes shot  Drive around pylon, takes 3 <sup>rd</sup> shot on net. |            |

| .         | X2 \( \times \) |
|-----------|-----------------|
|           |                 |
| <br> <br> | X1              |

| Tit | me | Description     | Key Points |
|-----|----|-----------------|------------|
| 1   | 0  | Secondary Drill |            |
|     |    | •               |            |
|     | 1. | Shot on net     |            |
|     | 2. | Shot on net     |            |
|     | 3. | Shot on net     |            |
|     |    |                 |            |
|     |    |                 |            |
|     |    |                 |            |
|     |    |                 |            |
|     |    |                 |            |
|     |    |                 |            |
|     |    |                 |            |
|     |    |                 |            |
| L   |    |                 |            |