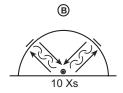

#### Goaltender Practice Plan - Intermediate

| Time | Description                         | Key Points |
|------|-------------------------------------|------------|
| 10   | Movement Warm Up                    |            |
| 4    | Oten sutto Oleve eide               |            |
| 1.   | Step out to Glove side              |            |
| 2.   | Scull back to start position        |            |
| 3.   | Step out to Blocker side            |            |
| 4.   | Shuffle forward, stop               |            |
| 5.   | Shuffle forward, stop               |            |
| 6.   | Shuffle forward, stop               |            |
| 7.   | Shuffle forward, pad save upon shot |            |
| 8.   | Shuffle forward, pad save upon shot |            |
|      |                                     |            |
|      |                                     |            |
|      |                                     |            |
|      |                                     |            |
|      |                                     |            |