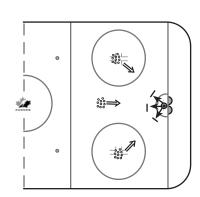

| Time         | Description                                                                                                                                                  | Key Points |
|--------------|--------------------------------------------------------------------------------------------------------------------------------------------------------------|------------|
| 5            | Primary Drill                                                                                                                                                |            |
| 2. 3<br>3. 3 | Drive around pylon for shot  K2 skates towards pylon, without puck  K2 picks up puck, and takes shot  Drive around pylon, takes 3 <sup>rd</sup> shot on net. |            |

| .         | X2 \( \times \) |
|-----------|-----------------|
|           |                 |
| <br> <br> | X1              |

| Tit | me | Description     | Key Points |
|-----|----|-----------------|------------|
| 1   | 0  | Secondary Drill |            |
|     |    | •               |            |
|     | 1. | Shot on net     |            |
|     | 2. | Shot on net     |            |
|     | 3. | Shot on net     |            |
|     |    |                 |            |
|     |    |                 |            |
|     |    |                 |            |
|     |    |                 |            |
|     |    |                 |            |
|     |    |                 |            |
|     |    |                 |            |
|     |    |                 |            |
| L   |    |                 |            |