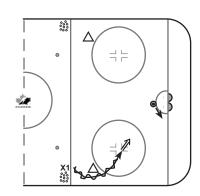

| _ Time | Description                                        | Key Points |
|--------|----------------------------------------------------|------------|
| 5      | Primary Drill                                      |            |
| 1.     | Drive around pylon, take shot                      |            |
| 2.     | Drive to corner, pick up puck, take second shot.   |            |
| 3.     | Repeat using different pylons and corner each time |            |
|        |                                                    |            |
|        |                                                    |            |

| X1 |  |
|----|--|
|    |  |
|    |  |
|    |  |

| _ Time | Description                         | Key Points |
|--------|-------------------------------------|------------|
| 10     | Secondary Drill                     |            |
|        | ·                                   |            |
| 1.     | Drive around pylon                  |            |
| 2.     | Shot on net                         |            |
| 3.     | Drive around second pylon           |            |
| 4.     | Shot on net                         |            |
| 5.     | Drag puck to middle of ice for shot |            |
| 6.     | Drag puck to middle of ice for shot |            |
|        |                                     |            |
|        |                                     |            |
|        |                                     |            |
|        |                                     |            |
|        |                                     |            |